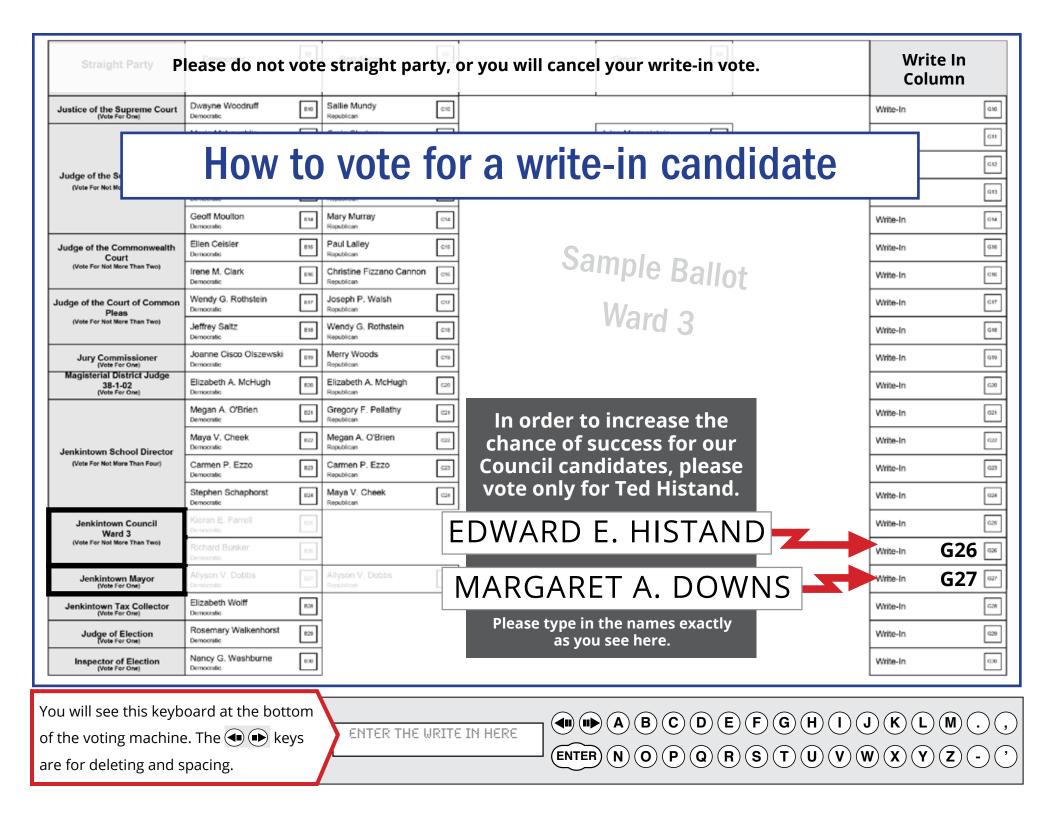

## WARD 3

## **For Mayor:**

- Click the G27 Write-In square on the right-hand side of the ballot.
- **2.** Confirm the light next to that square is flashing
- Using the keyboard at the bottom, type in Margaret A. Downs
- 4. Confirm that the name appears in the screen next to the keyboard just as you typed it.
- **5.** Hit **ENTER** on the keyboard.

## For Borough Council – Ward 3:

- Click the G26 Write-In square on the right-hand side of the ballot.
- **2.** Confirm the light next to that square is flashing
- Using the keyboard at the bottom, type inEdward E. Histand
- **4.** Confirm that the name appears in the screen next to the keyboard just as you typed it
- **5.** Hit **ENTER** on the keyboard

## How to write in your candidate